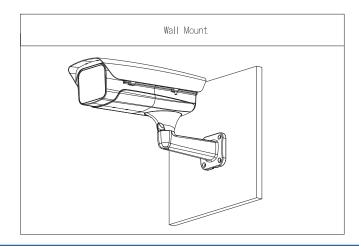

|
| Gross Weight                 | 0.75 kg (1.65 lb)                                                                                             |
| Load Bearing                 | 4.0 kg (8.82 lb)                                                                                              |
| Installation                 | Wall mount                                                                                                    |
| Adjustable Inclination Angle | -60°-0°                                                                                                       |
| Rotation Angle               | 0°-360°                                                                                                       |

### Installation



# Dimensions (mm[inch])



# **Package Information**

- Wall mount bracket × 1
- ST6×45 screw × 4
- Plastic anchor × 4
- S5.0 wrench × 1