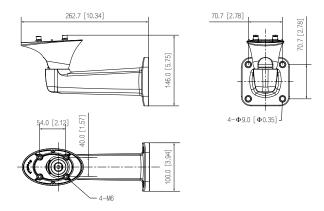

# Dimensions (mm[inch])

# **Technical Specification**

Structure

| Casing Material              | Aluminum alloy                                                                                                |
|------------------------------|---------------------------------------------------------------------------------------------------------------|
| Product Dimensions           | 262.7 mm $\times$ 100.0 mm $\times$ 146.0 mm (10.34" $\times$ 3.94" $\times$ 5.75") (L $\times$ W $\times$ H) |
| Appearance Color             | White                                                                                                         |
| Net Weight                   | 0.59 kg (1.30 lb)                                                                                             |
| Gross Weight                 | 0.75 kg (1.65 lb)                                                                                             |
| Load Bearing                 | 4.0 kg (8.82 lb)                                                                                              |
| Installation                 | Wall mount                                                                                                    |
| Adjustable Inclination Angle | -60°-0°                                                                                                       |
| Rotation Angle               | 0°-360°                                                                                                       |