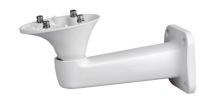

# DH-PFB604W

Wall Mount Bracket

- · Built of aluminum alloy.
- · Supports being adjusted 360° horizontally and between-60° to 0° vertically.
- · Compatible with DH-PFH610 Series Housing.

Applicable Model

# **Technical Specification**

Structure

| Casing Material              | Aluminum alloy                                                                                                |
|------------------------------|---------------------------------------------------------------------------------------------------------------|
| Product Dimensions           | 262.7 mm $\times$ 100.0 mm $\times$ 146.0 mm (10.34" $\times$ 3.94" $\times$ 5.75") (L $\times$ W $\times$ H) |
| Appearance Color             | White                                                                                                         |
| Net Weight                   | 0.59 kg (1.30 lb)                                                                                             |
| Gross Weight                 | 0.75 kg (1.65 lb)                                                                                             |
| Load Bearing                 | 4.0 kg (8.82 lb)                                                                                              |
| Installation                 | Wall mount                                                                                                    |
| Adjustable Inclination Angle | -60°-0°                                                                                                       |
| Rotation Angle               | 0°-360°                                                                                                       |